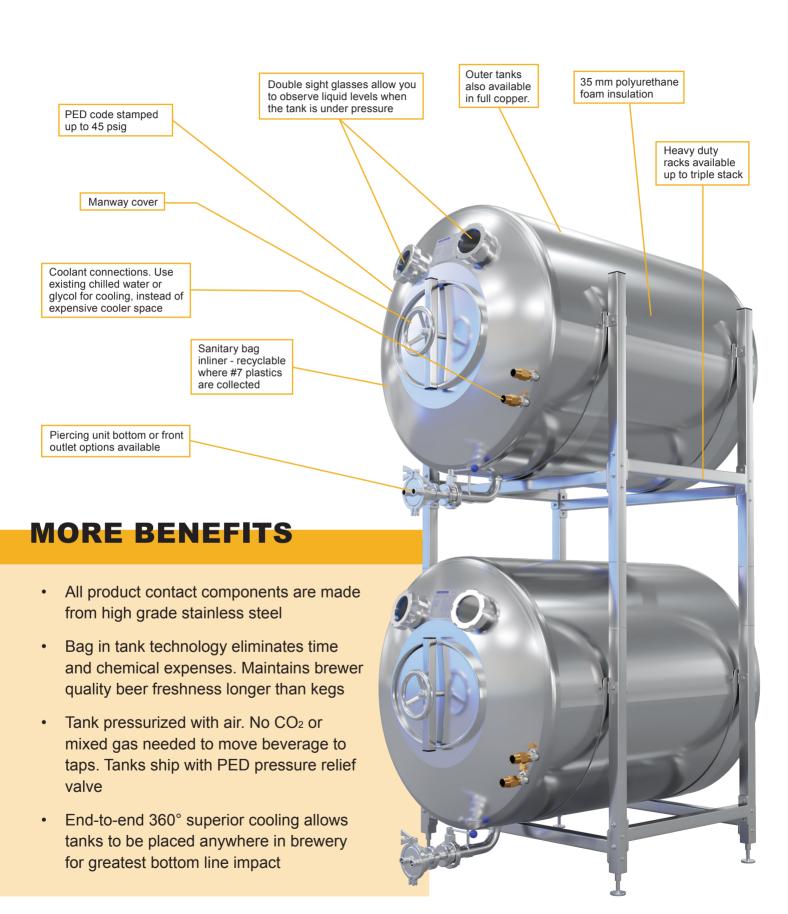

lution, multi-color touchscreen control

### **MORE BENEFITS**

- Fully customizable configurations, including space saving combination tank layouts
- Compact layout tailored to exact specifications. Available from 8 hl to 48 hl

Pneumatically-actuated valves that may be automated or manually operated from the control panel

Optional heating for Mash Tun, Lauter Tun, and Whirlpool.

Mueller Accu-Therm High Efficiency Wort Chiller with plate and frame technology allowing for easy disassembly, cleaning, and inspection

> Pre-assembled for easy installation and precise operation. Brew House mounted on SS 304 Single Plane Frame



**LEARN MORE** | muellerbeergenius.com

## **UNITANK**



4 CONTACT US | tankbeer@paulmueller.com

## **BASIC INFUSION TANK**







### **SERVING BEVERAGE TANKS**



# HIPERCHILL 5 PACKAGED CHILLER





# BUILD YOUR DREAM BREWERY. NO KEGS REQUIRED.



#### Visit muellerbeergenius.com and try our FREE 3D Brewery Planner.

Start from scratch in an empty brewery, or begin with one of our themed brewery templates and make it your own. Customize room dimensions and add, delete and arrange brewery equipment, furnishings, decor and more. It's all in 2D and 3D and it's all **FREE** to use.







**+3188 683 0000** | tankbeer@paulmueller.com

Contact a Beer Genius expert **TODAY** and make your dream brewery a reality.