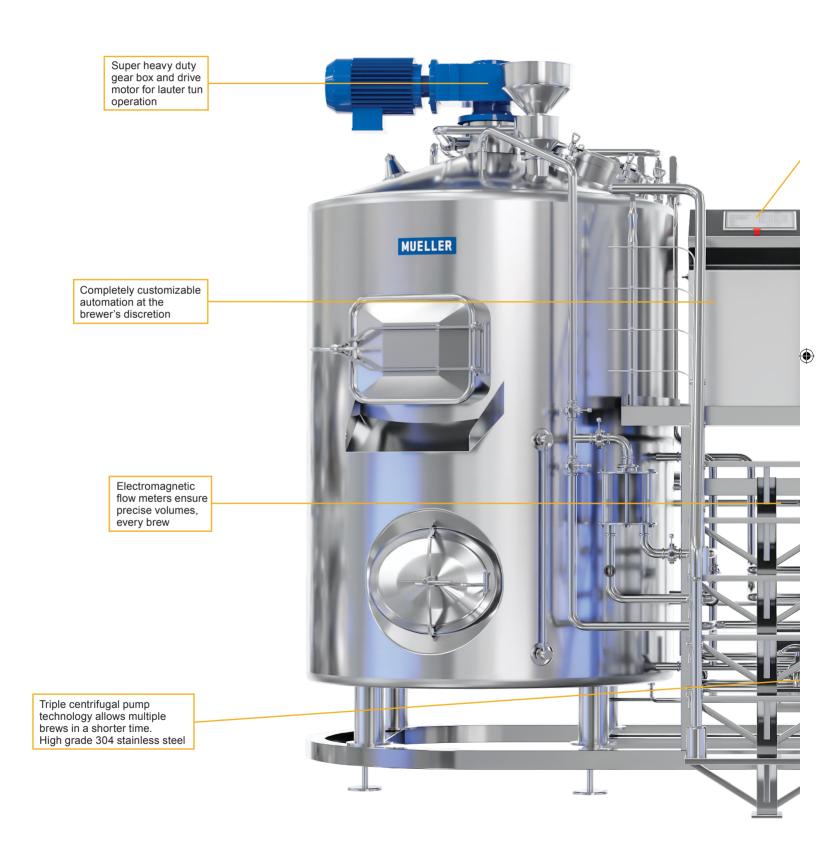

Variable frequency drives for all three motors ensures complete flow control with extreme accuracy

MUELLER

Widescreen,high

for brewhouse and

resolution, multi-color touchscreen control

### **MORE BENEFITS**

- Fully customizable configurations, including space saving combination tank layouts
- Compact layout tailored to exact specifications. Available from 8 hl to 48 hl

Pneumatically-actuated valves that may be automated or manually operated from the control panel

Optional heating for Mash Tun, Lauter Tun, and Whirlpool.

Mueller Accu-Therm High Efficiency Wort Chiller with plate and frame technology allowing for easy disassembly, cleaning, and inspection

> Pre-assembled for easy installation and precise operation. Brew House mounted on SS 304 Single Plane Frame