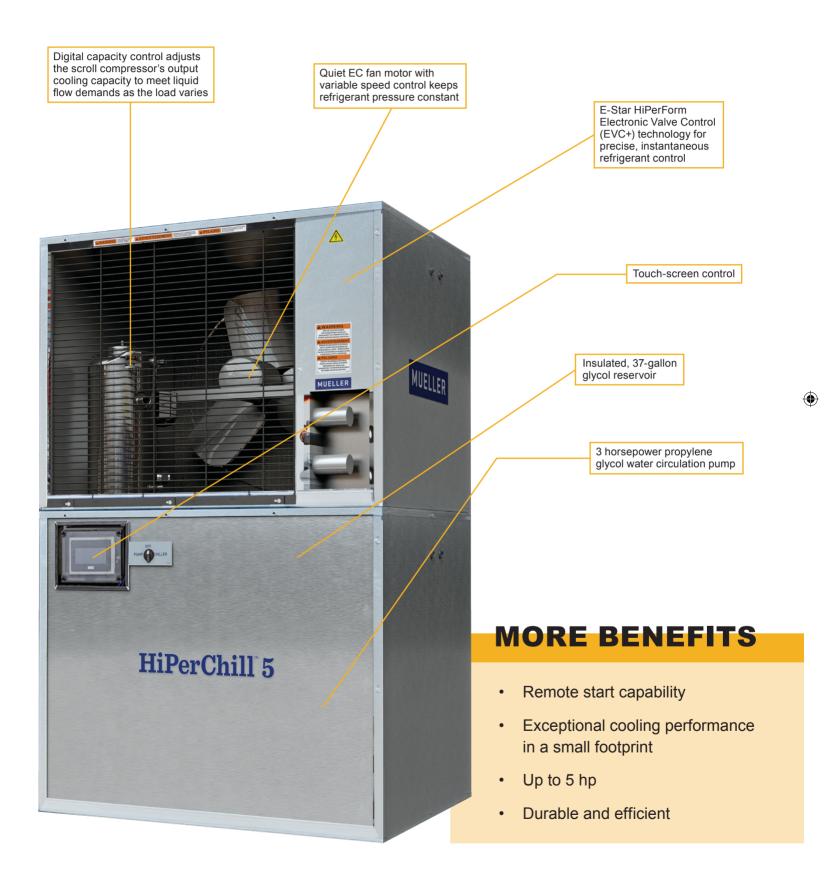

trol

### **MORE BENEFITS**

- Fully customizable configurations, including space saving combination tank layouts
- Compact layout tailored to exact specifications. Available from 8 hl to 48 hl

Pneumatically-actuated valves that may be automated or manually operated from the control panel

Optional heating for Mash Tun, Lauter Tun, and Whirlpool.

Mueller Accu-Therm High Efficiency Wort Chiller with plate and frame technology allowing for easy disassembly, cleaning, and inspection

> Pre-assembled for easy installation and precise operation. Brew House mounted on SS 304 Single Plane Frame



**LEARN MORE** | muellerbeergenius.com

## **UNITANK**



4 CONTACT US | tankbeer@paulmueller.com

## **BASIC INFUSION TANK**







### **SERVING BEVERAGE TANKS**



# HIPERCHILL 5 PACKAGED CHILLER





# BUILD YOUR DREAM BREWERY. NO KEGS REQUIRED.



#### Visit muellerbeergenius.com and try our FREE 3D Brewery Planner.

Start from scratch in an empty brewery, or begin with one of our themed brewery templates and make it your own. Customize room dimensions and add, delete and arrange brewery equipment, furnishings, decor and more. It's all in 2D and 3D and it's all **FREE** to use.







**+3188 683 0000** | tankbeer@paulmueller.com

Contact a Beer Genius expert **TODAY** and make your dream brewery a reality.