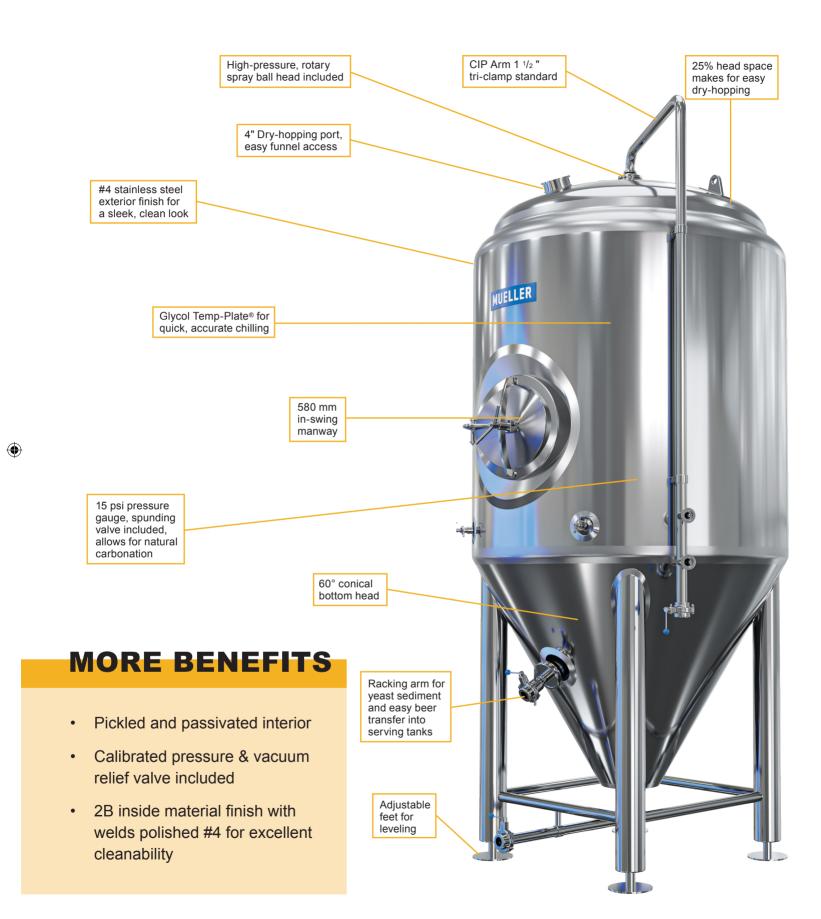

motors ensures complete flow control with extreme accuracy

MUELLER

Widescreen,high

for brewhouse and

resolution, multi-color touchscreen control

### **MORE BENEFITS**

- Fully customizable configurations, including space saving combination tank layouts
- Compact layout tailored to exact specifications. Available from 8 hl to 48 hl

Pneumatically-actuated valves that may be automated or manually operated from the control panel

Optional heating for Mash Tun, Lauter Tun, and Whirlpool.

Mueller Accu-Therm High Efficiency Wort Chiller with plate and frame technology allowing for easy disassembly, cleaning, and inspection

> Pre-assembled for easy installation and precise operation. Brew House mounted on SS 304 Single Plane Frame



**LEARN MORE** | muellerbeergenius.com

## **UNITANK**



4 CONTACT US | tankbeer@paulmueller.com

## **BASIC INFUSION TANK**







### **SERVING BEVERAGE TANKS**



# HIPERCHILL 5 PACKAGED CHILLER





# BUILD YOUR DREAM BREWERY. NO KEGS REQUIRED.



#### Visit muellerbeergenius.com and try our FREE 3D Brewery Planner.

Start from scratch in an empty brewery, or begin with one of our themed brewery templates and make it your own. Customize room dimensions and add, delete and arrange brewery equipment, furnishings, decor and more. It's all in 2D and 3D and it's all **FREE** to use.







**+3188 683 0000** | tankbeer@paulmueller.com

Contact a Beer Genius expert **TODAY** and make your dream brewery a reality.