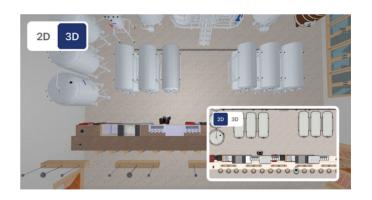

#### Visit muellerbeergenius.com and try our FREE 3D Brewery Planner.

Start from scratch in an empty brewery, or begin with one of our themed brewery templates and make it your own. Customize room dimensions and add, delete and arrange brewery equipment, furnishings, decor and more. It's all in 2D and 3D and it's all **FREE** to use.