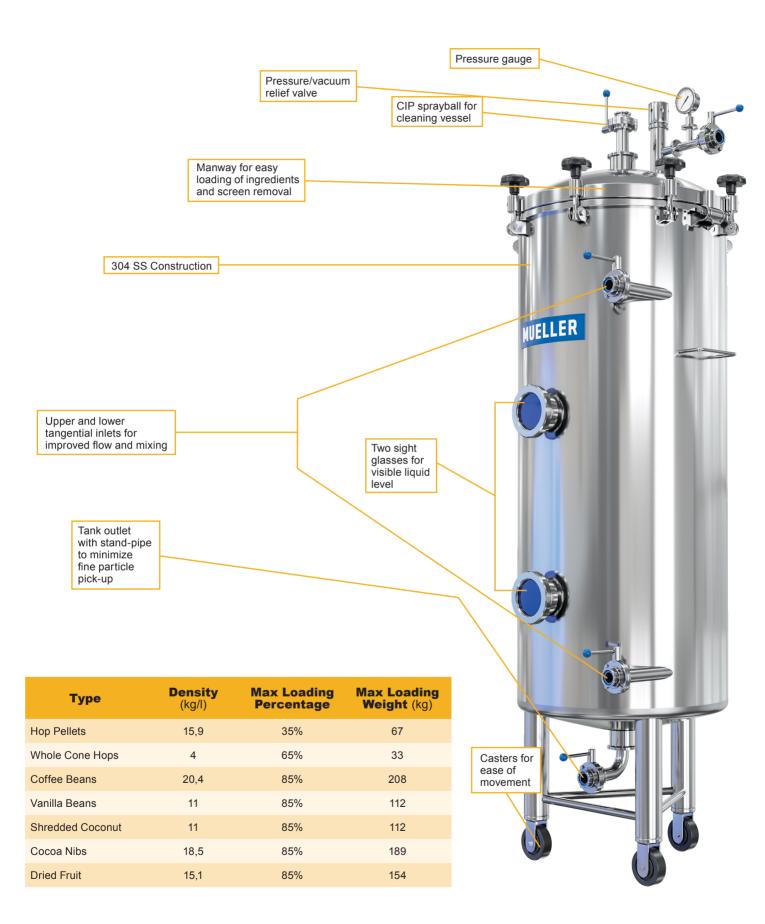

descreen,high

for brewhouse and

resolution, multi-color touchscreen control

### **MORE BENEFITS**

- Fully customizable configurations, including space saving combination tank layouts
- Compact layout tailored to exact specifications. Available from 8 hl to 48 hl

Pneumatically-actuated valves that may be automated or manually operated from the control panel

Optional heating for Mash Tun, Lauter Tun, and Whirlpool.

Mueller Accu-Therm High Efficiency Wort Chiller with plate and frame technology allowing for easy disassembly, cleaning, and inspection

> Pre-assembled for easy installation and precise operation. Brew House mounted on SS 304 Single Plane Frame



**LEARN MORE** | muellerbeergenius.com

## **UNITANK**



4 CONTACT US | tankbeer@paulmueller.com

## **BASIC INFUSION TANK**







### **SERVING BEVERAGE TANKS**



# HIPERCHILL 5 PACKAGED CHILLER





# BUILD YOUR DREAM BREWERY. NO KEGS REQUIRED.



#### Visit muellerbeergenius.com and try our FREE 3D Brewery Planner.

Start from scratch in an empty brewery, or begin with one of our themed brewery templates and make it your own. Customize room dimensions and add, delete and arrange brewery equipment, furnishings, decor and more. It's all in 2D and 3D and it's all **FREE** to use.







**+3188 683 0000** | tankbeer@paulmueller.com

Contact a Beer Genius expert **TODAY** and make your dream brewery a reality.