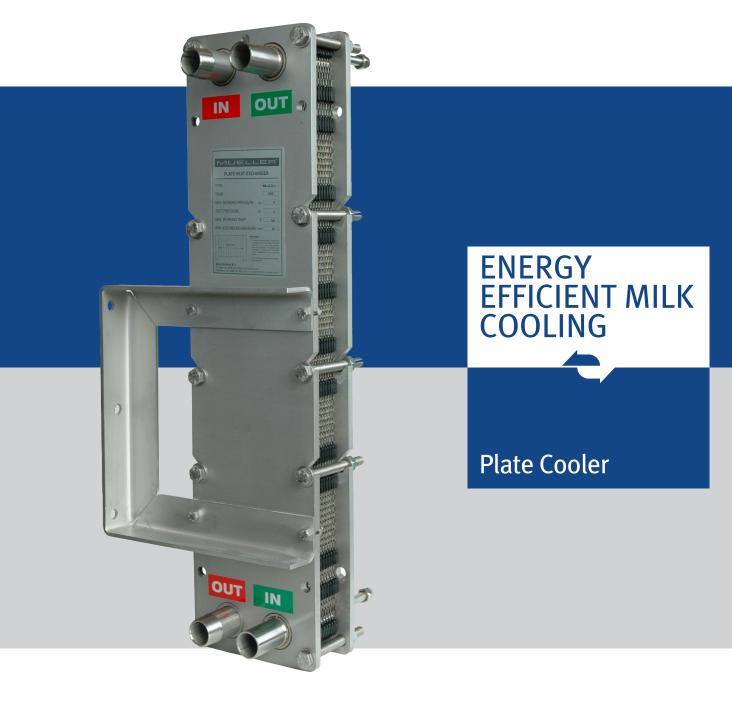

## Maximum cooling efficiency with the Mueller Plate Cooler

A MUELLER PLATE COOLER **REDUCES THE IN-TANK COOLING** LOAD AND THE ENERGY REQUIRED **RESULTING IN SIGNIFICANT** SAVINGS ON THE OVERALL MILK COOLING PROCESS. ALL MUELLER PLATE COOLERS OFFER A LARGE HEAT TRANSFER SURFACE AREA FOR EFFICIENT AND GENTLE MILK HANDLING.

## **Stainless Steel**

- Extra hygienic
- Solid frame and mounting frame
- Suitable for maximum 8 bar pressure

### Clip-on sealing ('Nitril Sonder Snap')

- Easy to replace, without glue
- More hygienic than glued designs
- For many years the standard in the dairy industry

## Special plate-patern with high turbulent working

- Plates (AISI 316) designed according to USA 3A Sanitary Standard
- Better cleaning of the plates
- Suitable for ground water

The MD8A and MD8A-30 Plate Coolers are double walled. By using double walled plates, it is no longer necessary to check the ground water each year.

| 85 |  |
|----|--|
|    |  |
|    |  |
|    |  |

| Туре   | Number    | Connection |       | Pump         | Dimensions |       |       |        |  |
|--------|-----------|------------|-------|--------------|------------|-------|-------|--------|--|
|        | of plates | Water      | Milk  | capacity     | Height     | Width | Depth | Weight |  |
|        |           | (")        | (mm)  | (Ltr./hour)* | (mm)       | (mm)  | (mm)  | (kg)   |  |
| M8A-14 | 14        | 1          | 32    |              | 740        | 180   | 171   | 33     |  |
| M8A-22 | 22        | 1          | 32/40 | 1500-3100    | 740        | 180   | 194   | 36     |  |
| M8A-30 | 30        | 1          | 32/40 | 2800-5000    | 740        | 180   | 216   | 40     |  |
| M8A-40 | 40        | 1          | 40    | 4000-7000    | 740        | 180   | 244   | 44     |  |