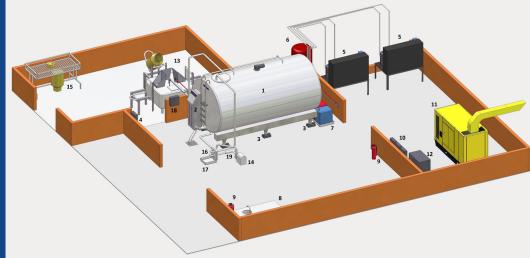

## Multiple Milk Churn Dumping Unit

- 1. Milk Tank
- 2. Milk Tank Cooling and CIP Control Unit
- 3. Loadcell
- 4. Weight Display
- 5. Condensing Unit
- 6. Hot Water Supply
- 7. Stainless Steel Tray CIP Chemicals
- 8. Stainless Steel Sink
- 9. Fire Extinguisher
- 10. Electra Panel
- 11. Generator
- 12. Voltage Stabilizer

- 13. Multiple Milk Churn Dumping Unit, with CIP
- 14. Milk Transfer and CIP Pump
- 15. Stainless Steel Churn Rack
- 16. Milk Connection Panel, including Piping Tool
- 17. Stainless Steel Tray at Milk Connection Panel (60x40x15 cm)
- 18. Contron Unit Multiple Milk Churn Dumping Unit
- 19. Milk/Pump Filter