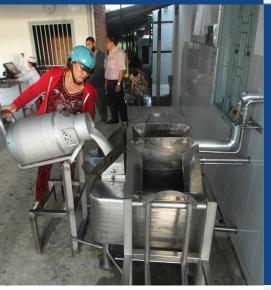

## Multiple Milk Churn Dumping Unit

- 1. Milk Tank
- 2. Milk Tank Cooling and CIP Control Unit
- 3. Loadcell
- 4. Weight Display
- 5. Condensing Unit
- 6. Hot Water Supply
- 7. Stainless Steel Tray CIP Chemicals
- 8. Stainless Steel Sink
- 9. Fire Extinguisher
- 10. Electra Panel
- 11. Generator
- 12. Voltage Stabilizer

- 13. Multiple Milk Churn Dumping Unit, with CIP
- 14. Milk Transfer and CIP Pump
- 15. Stainless Steel Churn Rack
- 16. Milk Connection Panel, including Piping Tool
- 17. Stainless Steel Tray at Milk Connection Panel (60x40x15 cm)
- 18. Contron Unit Multiple Milk Churn Dumping Unit
- 19. Milk/Pump Filter