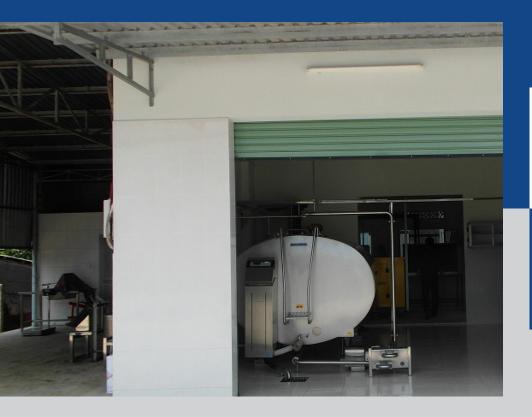

RAW MILK COOLING SOLUTION

Milk Collection Point

Milk Collection Point:

Complete concept for single or multi tank raw milk cooling and storage.

## STIMULATING LOCAL RAW MILK PRODUCTION ACTIVITIES

EMERGING DAIRY COUNTRIES
ARE IN THE PROCESS OF
STIMULATING LOCAL RAW
MILK PRODUCTION ACTIVITIES.
MUELLER IS PART OF THIS
PROCESS BY SETTING UP MILK
COLLECTION POINTS WHERE RAW
MILK IS COLLECTED, COOLED
AND STORED. THIS STRONGLY
IMPROVES THE MILK QUALITY
AND HELPS SECURING THE
FARMER'S INCOME.