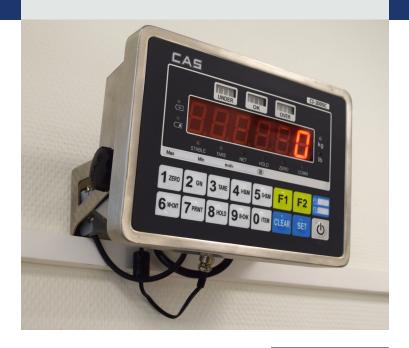

Load cells are placed under each leg and connect their readings through a junction box. This information is displayed on the LED screen for easy readout. After installation, a notified body can calibrate the load cells, allowing a certificate to be made for the whole load cell system.

## **Benefits**

- Suitable for certified calibration
- Accurate measurement of milk weight (max 0,2% on a full tank)
- Stainless steel products and parts
- Super high protection level on load cells and display, both IP67
- Work safe and clean, with maximum product protection
- Display works on main power and can also work on the battery (33 hours when fully charged)
- RS232 connection available for connecting a laptop or a printer
- A customized solution for every tank