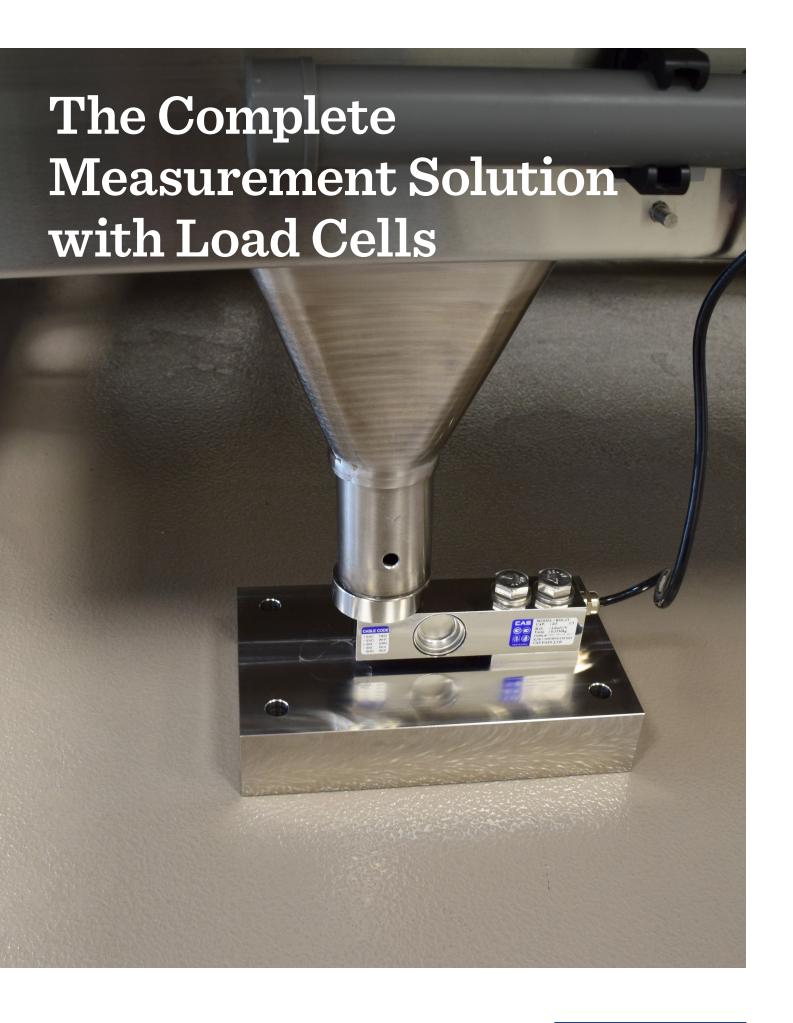

Load cells are reliably designed to give you real-time information about the milk weight in your tank.

We know how important it is to see what is going on in your equipment. The precise measurements and easy readouts of Mueller load cells give you the power to simply and accurately determine the exact weight of your milk tank.

Our load cell solution is designed with durability and maximally protected for long-lasting service. Load cell packages are customized to each tank. Our total package is designed to conceal all cables, maximizing safety to suit your needs.

Load cells are placed under each leg and connect their readings through a junction box. This information is displayed on the LED screen for easy readout. After installation, a notified body can calibrate the load cells, allowing a certificate to be made for the whole load cell system.