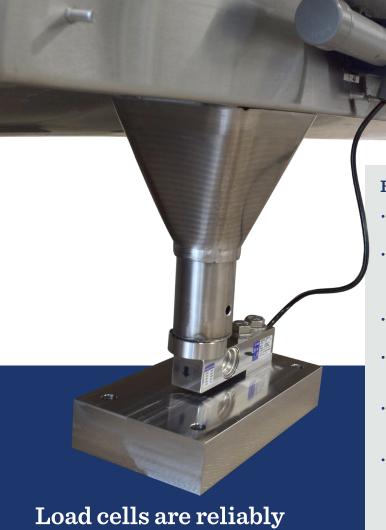

Load cells are reliably designed to give you real-time information about the milk weight in your tank.

We know how important it is to see what is going on in your equipment. The precise measurements and easy readouts of Mueller load cells give you the power to simply and accurately determine the exact weight of your milk tank.

Our load cell solution is designed with durability and maximally protected for long-lasting service. Load cell packages are customized to each tank. Our total package is designed to conceal all cables, maximizing safety to suit your needs.

Load cells are placed under each leg and connect their readings through a junction box. This information is displayed on the LED screen for easy readout. After installation, a notified body can calibrate the load cells, allowing a certificate to be made for the whole load cell system.