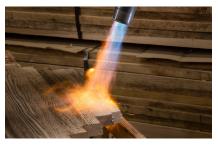

## **CUSTOM TOASTING**

Chosen from exceptional quality trees, the wood is dried in the open air for a year or longer to eliminate harsh flavors. Construction takes four weeks and the tank is steamed to sanitize the wood and further mellow the oak profile. The final finish is toasted to your specifications based on the varietal you are creating.