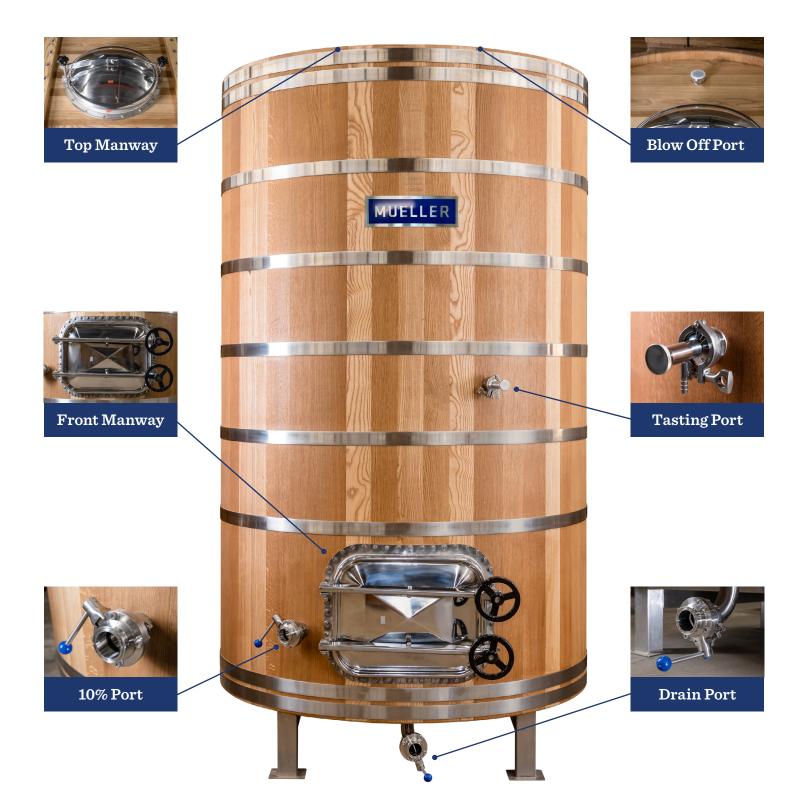

### **STAINLESS DETAILS**

Complete with stainless steel bands and hardware, Mueller oak wine tanks come in standard, horizontal, fermenting and puncheon models and can be custom designed for your space. Equipped with valves and delivered fully assembled, with upgrade options available.