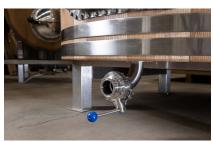

### **STAINLESS DETAILS**

Complete with stainless steel bands and hardware, Mueller oak wine tanks come in standard, horizontal, fermenting and puncheon models and can be custom designed for your space. Equipped with valves and delivered fully assembled, with upgrade options available.